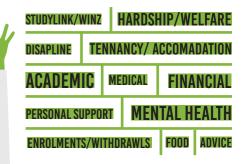

## **ADVOCACY**

**SEMINARS** 

STUDENT ASSOCIATIONS PROVIDE INDEPENDENT SOURCES OF ADVOCACY SUPPORT FOR MANY DIFFERENT REASONS INCLUDING....

**GUIDANCE** 

**INTERNSHIP** 

16,879 CASES